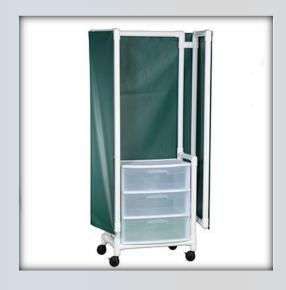

## **Privacy Screen with Drawers**

| Technical Data   |                |
|------------------|----------------|
| Height:          | 70"            |
| Width:           | 68"            |
| Depth:           | 20.5"          |
| Weight:          | 35 lbs         |
| Ship Weight:     | 40 lbs         |
| Shipping Method: | Common Carrier |

## **Features:**

- Attractive three-panel wheeled privacy screen
- 3 drawers 7" H x 19" W x 14" D
- Available in two heights, 53" and 70"
- Folds for easy transport
- 3" easy-roll" casters (2 locking)
- Covers available in 4 SureChek® colors