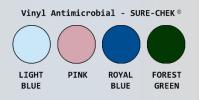

## **Features:**

- Attractive three-panel wheeled privacy screen
- 3 drawers 7" H x 19" W x 14" D
- Available in two heights, 53" and 70"
- Folds for easy transport
- 3" easy-roll" casters (2 locking)
- Covers available in 4 SureChek® colors